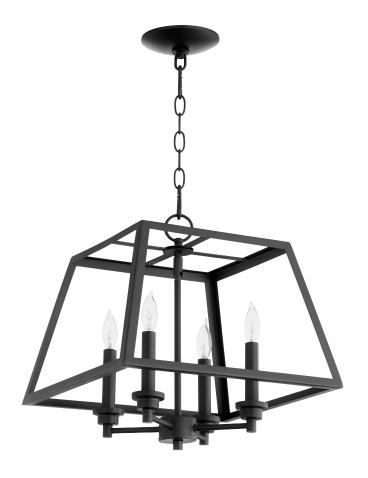

## 675-4-69

15" DAMP Pendant - Black

| Project:     |    |
|--------------|----|
| Location: _  |    |
| Fixture Type | e: |
| Catalog #: _ |    |

| DETAILS   |             |
|-----------|-------------|
| FINISH:   | Black       |
| LOCATION: | Damp Listed |
|           |             |
|           |             |

| DIMENSIONS |        |
|------------|--------|
| DIAMETER:  | 15.00" |
| HEIGHT:    | 15.50" |
|            |        |
|            |        |
|            |        |
|            |        |

| LIGHT SOURCE          |                      |
|-----------------------|----------------------|
| NUMBER OF SOCKETS:    | 4 Light              |
| SOCKET BASE:          | Candelabra Base Lamp |
| WATTAGE:              | 60 Watt              |
| CANDLE SLEEVE FINISH: | Black                |

| MOUNTING           |                     |
|--------------------|---------------------|
| MOUNTING LOCATION: | Ceiling Mounted     |
| CANOPY:            | H 0.75" x Dia 5.00" |
| CHAIN LENGTH:      | 8'                  |
| CHAIN FINISH:      | Black               |
| CORD LENGTH:       | 10'                 |
| CORD COLOR:        | Black               |
|                    |                     |